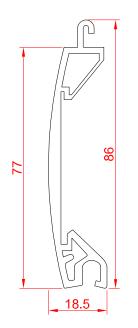

#### **CURTAIN SLAT**

Single skinned extruded aluminium.

Finish: White, Anthracite or Black as standard. Option to powder coat any RAL / BS colour (surcharge applies).

| Visible Face:             | 77mm                      |
|---------------------------|---------------------------|
| Weight per m <sup>2</sup> | 7kg (V77 without inserts) |
|                           | 8.5kg (V77 with inserts)  |
|                           | 7.5kg (P77)               |
| Maximum Width:            | 6000mm                    |
| Maximum Area:             | 25m <sup>2</sup>          |

# SLAT PROFILE