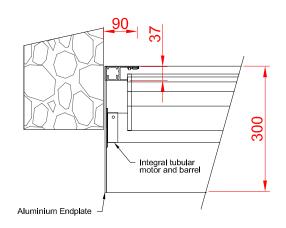

# FRONT FACE

**FIXING DETAIL** 

**REVEAL FIX** 

#### **GUIDE CHANNELS**

Extruded aluminium with brush inserts. Width of 70mm, 90mm or 150mm.

Finish: White or Brown as standard. Option to powder coat any RAL / BS colour (surcharge applies).