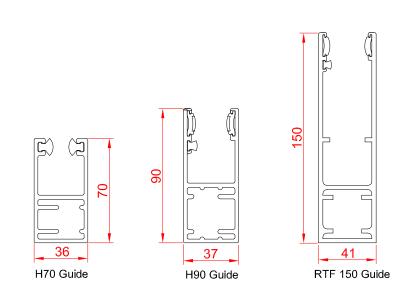

#### **GUIDE CHANNELS**

Extruded aluminium with brush inserts. Width of 70mm, 90mm or 150mm.

Finish: White or Brown as standard. Option to powder coat any RAL / BS colour (surcharge applies).

## **GUIDE CHANNELS**