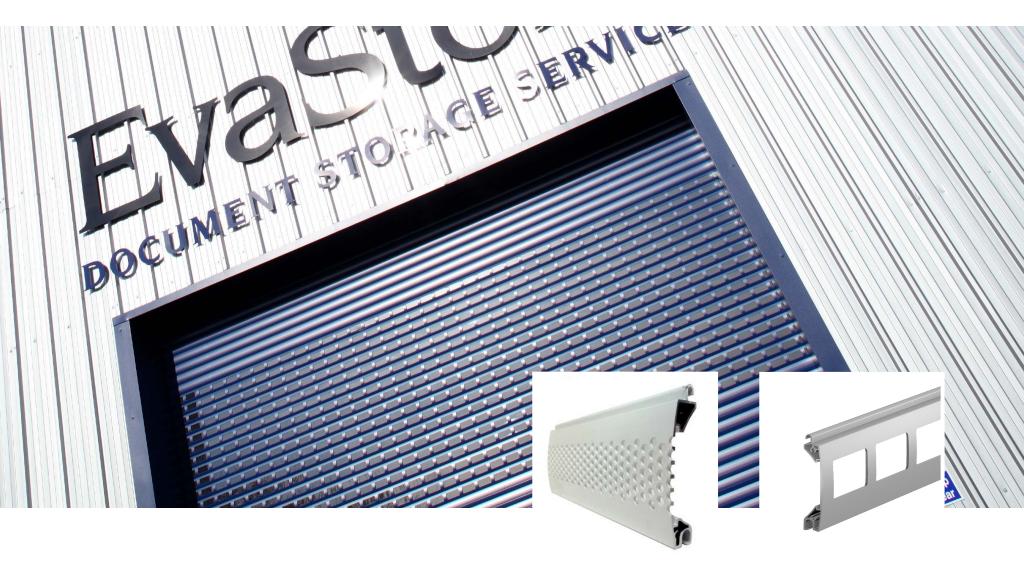

# **V77 / P77 ALUMINIUM VISION SECURITY SHUTTER :: TECHNICAL DATASHEET**

Suitable for retail and commercial sites up to 25m<sup>2</sup>, the V77 and P77 provide the benefits of the E77 roller shutter with additional vision. The V77 has a punched profile and the P77 has a perforated profile. Both are formed from single-skinned extruded aluminium. Electric and manual operation are available.

## **APPLICATIONS**

Commercial sites & shop front applications, up to 25m<sup>2</sup>. The V77 shutter affords 41% vision as well as an outstanding security rating among vision profiles. The slat offers polycarbonate inserts to infill the punched section if required, adding to the thermal insulation properties and the security value. The P77 perforated vision profile shutter affords 22% seethrough vision with the solid security and aesthetic impact of standard aluminium shutters. Suitable for internal or external face or reveal fit.

#### **CURTAIN SLAT**

Single skinned extruded aluminium.

Finish: White, Anthracite or Black as standard. Option to powder coat any RAL / BS colour (surcharge applies).

| Visible Face:             | 77mm                      |
|---------------------------|---------------------------|
| Weight per m <sup>2</sup> | 7kg (V77 without inserts) |
|                           | 8.5kg (V77 with inserts)  |
|                           | 7.5kg (P77)               |
| Maximum Width:            | 6000mm                    |
| Maximum Area:             | 25m <sup>2</sup>          |

# SLAT PROFILE