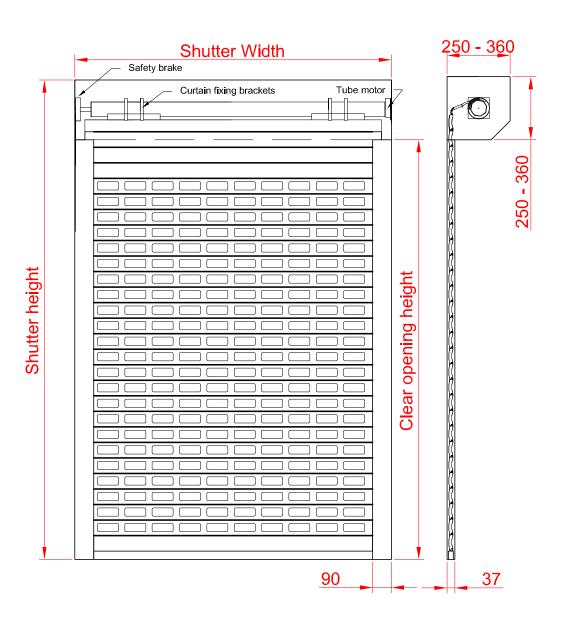

# **V77 / P77 ALUMINIUM VISION SECURITY SHUTTER :: TECHNICAL DATASHEET**

Suitable for retail and commercial sites up to 25m<sup>2</sup>, the V77 and P77 provide the benefits of the E77 roller shutter with additional vision. The V77 has a punched profile and the P77 has a perforated profile. Both are formed from single-skinned extruded aluminium. Electric and manual operation are available.

#### **CURTAIN SLAT**

Single skinned extruded aluminium.

Finish: White, Anthracite or Black as standard. Option to powder coat any RAL / BS colour (surcharge applies).

| Visible Face:             | 77mm                      |
|---------------------------|---------------------------|
| Weight per m <sup>2</sup> | 7kg (V77 without inserts) |
|                           | 8.5kg (V77 with inserts)  |
|                           | 7.5kg (P77)               |
| Maximum Width:            | 6000mm                    |
| Maximum Area:             | 25m <sup>2</sup>          |

## **ENCLOSURE**

Manufactured from roll-formed aluminium with pressuremoulded aluminium alloy end plates.

Finish: White or Brown as standard. Option to powder coat any RAL / BS colour (surcharge applies).

| Guide Height (mm) | Plate Size (mm) |
|-------------------|-----------------|
| 1650              | 250             |
| 2600              | 300             |
| 4640              | 360             |

Plate sizes shown as a guide only and may vary.

#### **OPERATION**

Electric: Somfy tubular motor as standard. Safety brake as appropriate to comply with legislation. Manual override facility & crank handle as required (surcharge applies).

All motors have numerous control option variants such as rocker switch, key switch, remote and group or mobile phone activation.