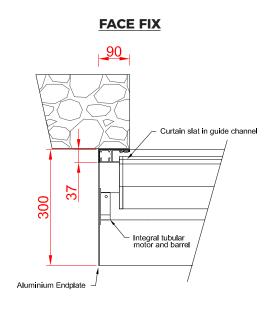

# FRONT FACE

**FIXING DETAIL** 

**REVEAL FIX** 

#### **GUIDE CHANNELS**

Extruded aluminium with brush inserts. Width of 70mm, 90mm or 150mm.

Finish: White or Brown as standard. Option to powder coat any RAL / BS colour (surcharge applies).