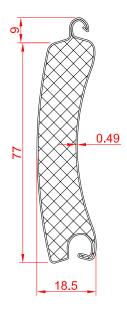

### **CURTAIN SLAT**

Double-skinned polyester powder-coated aluminium slat with polyurethane foam insulating core.

Finish: White, grey, silver, ivory, cream white, beige, graphite, anthracite, velvet brown, brown, black, chartwell green, moss green, fir green, duck egg blue, blue, red, painted irish oak, painted golden oak, painted rosewood, painted walnut. 15% surcharge for laminated irish oak, golden oak, rosewood & mahogany. Other laminted finishes are POA.

Visible Face: 77mm Weight per m<sup>2</sup>: 5kg Maximum Width: 5500mm Maximum Area: 16m<sup>2</sup> Slat U-Value: 1.5W/m<sup>2</sup>K

# SLAT PROFILE