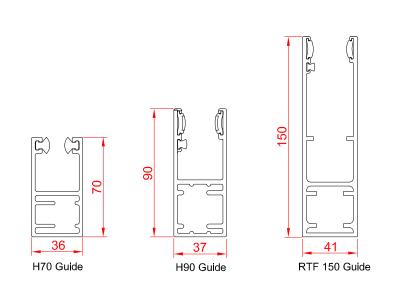

### **GUIDE CHANNELS**

Extruded aluminium guide channels with brush inserts. Width of 70mm, 90mm or 150mm.

Finish: White or Brown as standard. Option to powder coat any RAL / BS colour (surcharge applies).