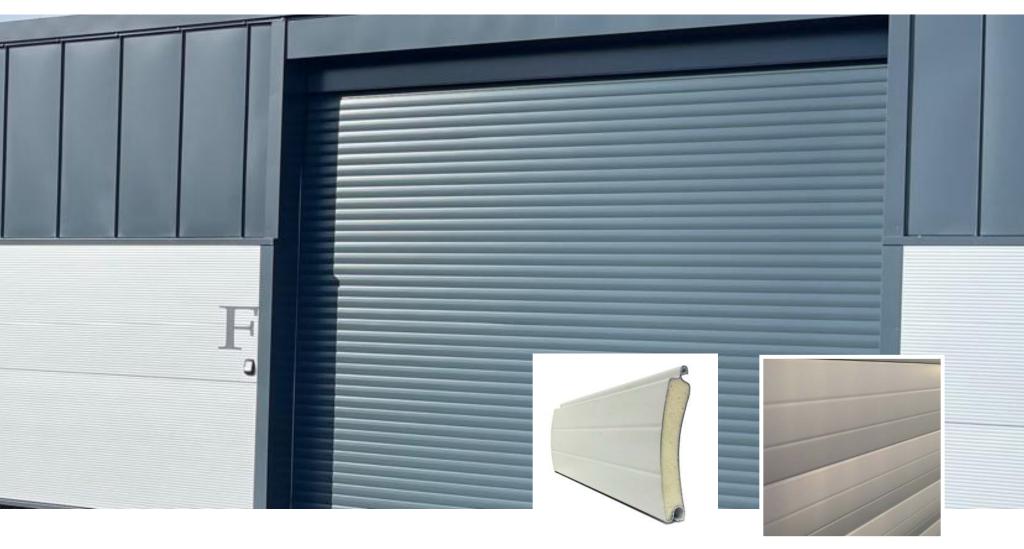

### **CURTAIN SLAT**

Double-skinned polyester powder-coated aluminium slat with polyurethane foam insulating core.

Finish: White, grey, silver, ivory, cream white, beige, graphite, anthracite, velvet brown, brown, black, chartwell green, moss green, fir green, duck egg blue, blue, red, painted irish oak, painted golden oak, painted rosewood, painted walnut. 15% surcharge for laminated irish oak, golden oak, rosewood & mahogany. Other laminted finishes are POA.

Visible Face: 77mm Weight per m<sup>2</sup>: 5kg Maximum Width: 5500mm Maximum Area: 16m<sup>2</sup> Slat U-Value: 1.5W/m<sup>2</sup>K

### ENCLOSURE

Roll-formed aluminium box with pressure-moulded aluminium alloy end plates.

Finish: White or Brown as standard. Option to powder coat any RAL / BS colour (surcharge applies).

**Guide Height (mm)** 1750 2650 4640 Plate Size (mm) 250 300 360

### **GUIDE CHANNELS**

Extruded aluminium guide channels with brush inserts. Width of 70mm, 90mm or 150mm.

Finish: White or Brown as standard. Option to powder coat any RAL / BS colour (surcharge applies).