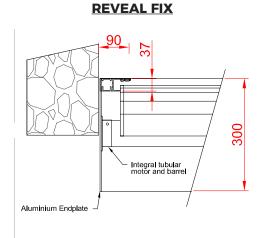

# FACE FIX

**FIXING DETAIL** 

### ENCLOSURE

Roll-formed aluminium box with pressure-moulded aluminium alloy end plates.

Finish: White or Brown as standard. Option to powder coat any RAL / BS colour (surcharge applies).

**Guide Height (mm)** 1750 2650 4640 Plate Size (mm) 250 300 360