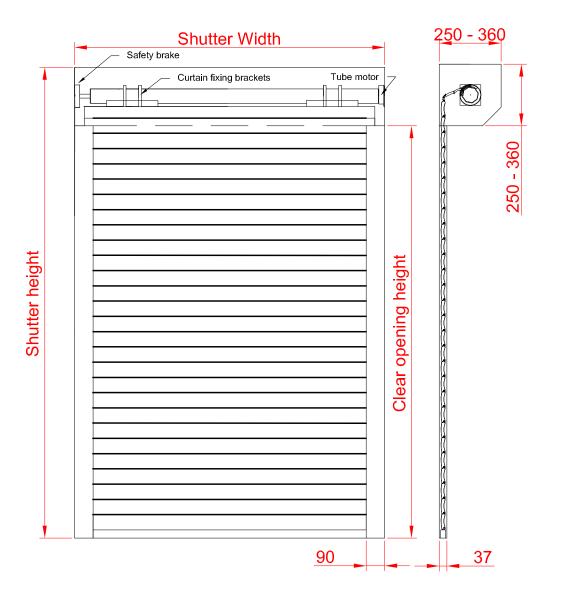

### ENCLOSURE

Roll-formed aluminium box with pressure-moulded aluminium alloy end plates.

Finish: White or Brown as standard. Option to powder coat any RAL / BS colour (surcharge applies).

**Guide Height (mm)** 1750 2650 4640 Plate Size (mm) 250 300 360

/ ALUROLL

Plate sizes shown as a guide only and may vary.

### **OPERATION**

Electric: Somfy tubular motor as standard. Safety brake as appropriate to comply with legislation. Manual override facility & crank handle as required (surcharge applies).

All motors have numerous control option variants such as rocker switch, key switch, remote and group or mobile phone activation.