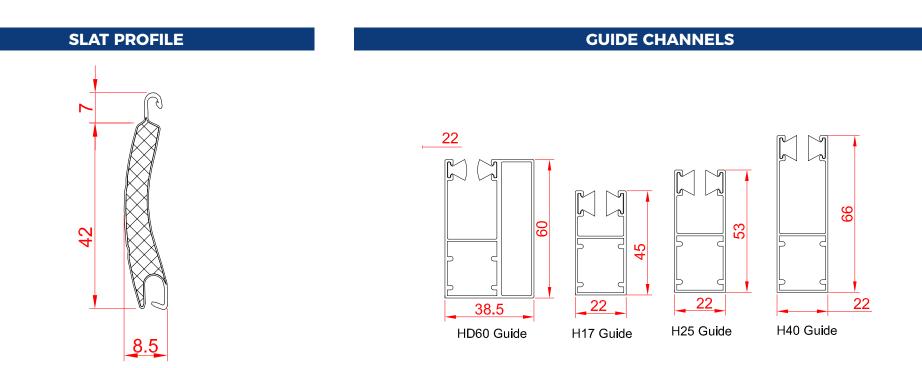

Each 42mm slat is made from double skinned aluminium with a polyurethane insulated core.

| Visible Face:               | 42mm                  |
|-----------------------------|-----------------------|
| Weight per m <sup>2</sup> : | 3kg                   |
| Maximum Width:              | 3400mm                |
| Maximum Area:               | 8m²                   |
| Slat U-Value:               | 3.7W/m <sup>2</sup> K |

#### **GUIDE CHANNELS**

Extruded aluminium guide channels with brush inserts. Width of 53mm, 66mm.

Finish: White or Brown as standard. Option to powder coat any RAL / BS colour (surcharge applies).