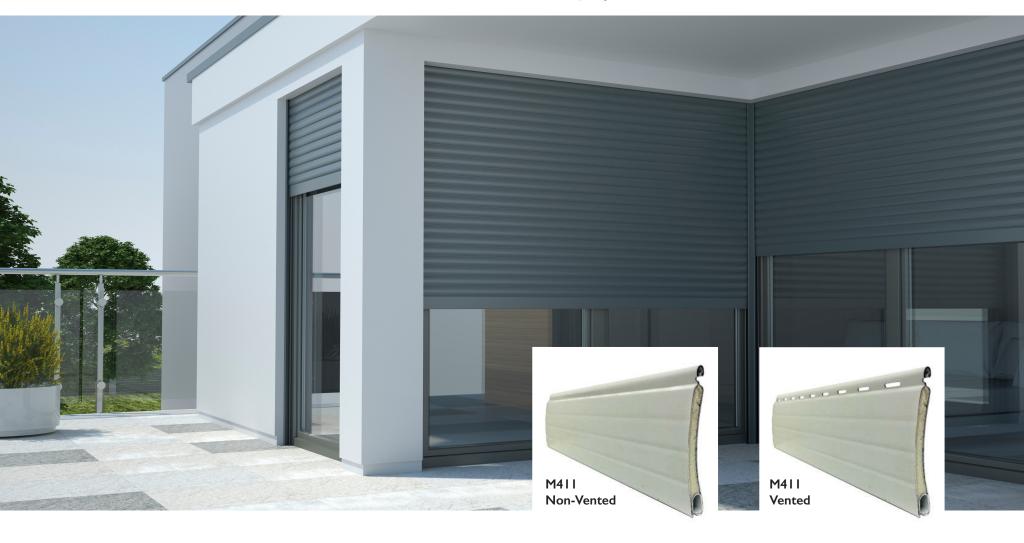

# M411 INSULATED ALUMINIUM SECURITY SHUTTER :: TECHNICAL DATASHEET

The M411 provides security, insulation and sound proofing to domestic applications up to 3.4m wide or 8m<sup>2</sup>. The compact insulated aluminium profile enables the shutter to roll very tightly into a box which is typically between 150mm and 205mm high.

Each 42mm slat is made from double skinned aluminium with a polyurethane insulated core.

### **CURTAIN SLAT**

Double-skinned polyester powder-coated aluminium slat with polyurethane foam insulating core.

Finish: White, Anthracite & Black as standard in vented and unvented. Brown, Grey, Beige, Purple red, Silver, Golden Oak, Fir Green, Yellow, Cream, Dark Brown, Light Ivory, Dark Beige, Moss Green, Dark Blue, Irish Oak, Black Cherry, Nut available on request. Price on application.