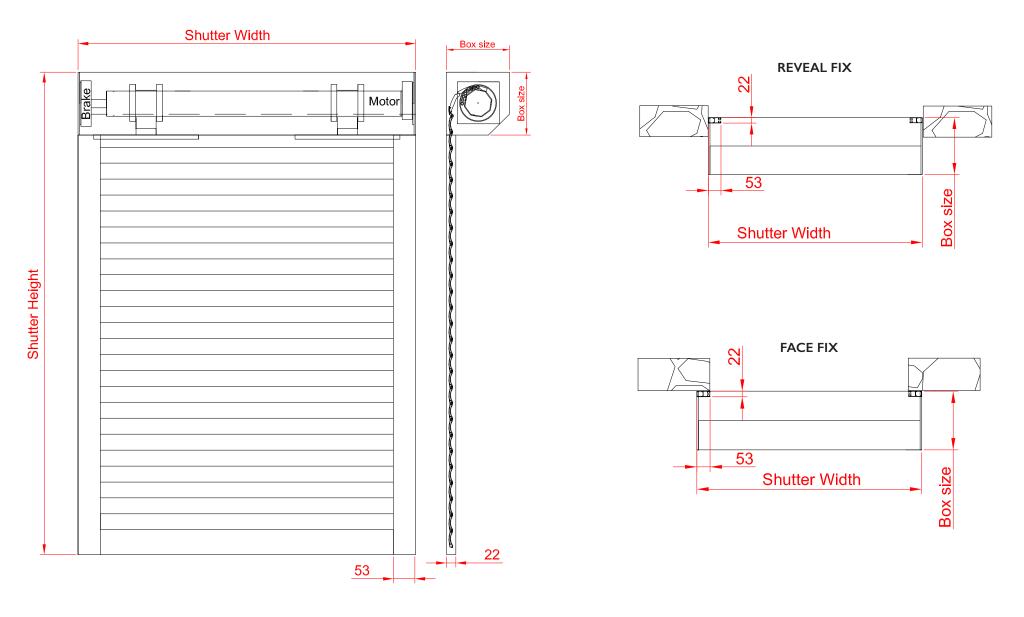

# M411 INSULATED ALUMINIUM SECURITY SHUTTER :: TECHNICAL DATASHEET

The M411 provides security, insulation and sound proofing to domestic applications up to 3.4m wide or 8m<sup>2</sup>. The compact insulated aluminium profile enables the shutter to roll very tightly into a box which is typically between 150mm and 205mm high.

#### **ENCLOSURE**

Roll-formed aluminium box with pressure-moulded aluminium alloy end plates.

Finish: White or Brown as standard. Option to powder coat any RAL / BS colour (surcharge applies).

| Guide Height (mm) | Plate Size (mm) |
|-------------------|-----------------|
| 1050              | 150             |
| 1435              | 165             |
| 1720              | 180             |
| 2295              | 205             |
| 3350              | 250             |

#### **GUIDE CHANNELS**

Extruded aluminium guide channels with brush inserts. Width of 53mm, 66mm.

Finish: White or Brown as standard. Option to powder coat any RAL / BS colour (surcharge applies).

#### **OPERATION**

Electric: Somfy tubular motor as standard. Safety brake as appropriate to comply with legislation.

Manual override facility & crank handle as required (surcharge applies).

All motors have numerous control option variants. Rocker switch as standard with options for key switch, remote, group or mobile phone activation.