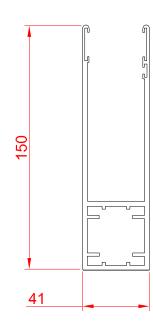

#### **GUIDE CHANNELS**

Extruded aluminium with brush infill and width of 150mm. Guide channels must be fitted 30mm from the opening, giving 180mm from opening edge to back of guide.

Finish: White or Brown as standard. Option to powder coat any RAL / BS colour (surcharge applies).

#### **GUIDE CHANNELS**

FIXING DETAIL

ALUROLL

Manufactured by Aluroll Unit 12 Artillery Business Park, Garrison Avenue, Park Hall, Oswestry, Shropshire, SY11 4AD :: Tel: 0800 977 8975 :: <u>www.aluroll.co.uk</u> v0424