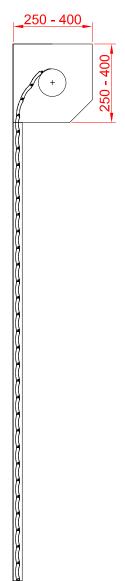

#### ENCLOSURE

Roll-formed aluminium box with pressure-moulded aluminium alloy end plates.

Finish: White or Brown as standard. Option to powder coat any RAL / BS colour (surcharge applies).

| Plate Size (mm) |
|-----------------|
| 250             |
| 300             |
| 360             |
|                 |

Plate sizes shown as a guide only and may vary.