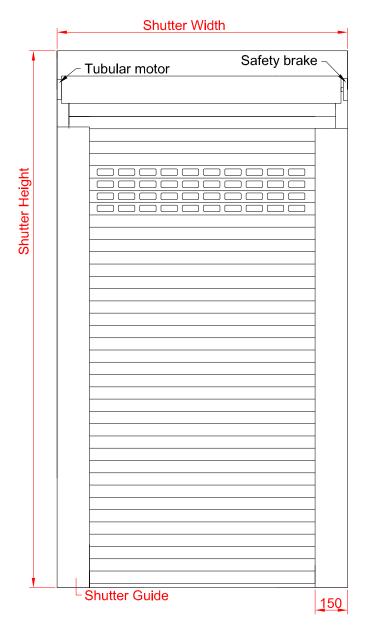

#### **OPERATION**

Electric: Somfy tubular motor as standard. Safety brake as appropriate to comply with legislation.

Manual override facility & crank handle as required (surcharge applies).

All motors have numerous control option variants such as rocker switch, key switch, remote and group or mobile phone activation.

#### **GUIDE CHANNELS**

Extruded aluminium with brush infill and width of 150mm. Guide channels must be fitted 30mm from the opening, giving 180mm from opening edge to back of guide.

Finish: White or Brown as standard. Option to powder coat any RAL / BS colour (surcharge applies).