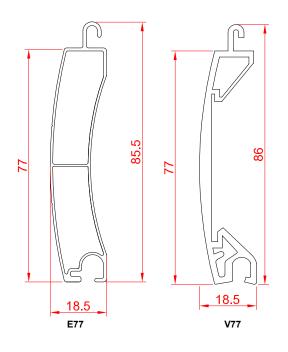

#### **CURTAIN SLAT**

Double skinned extruded aluminium (E77) or single skinned (V77) extruded aluminium.

Finish: White, Anthracite or Black as standard. Option to powder coat any RAL / BS colour (surcharge applies).

| Visible Face:               | 77mm                           |
|-----------------------------|--------------------------------|
| Weight per m <sup>2</sup> : | 8.5kg (E77 Elite)              |
|                             | 8.8kg (V77 Elite with glazing) |
| Maximum Width:              | 5000mm                         |
| Maximum Area:               | 25m <sup>2</sup>               |

#### SLAT PROFILE

FACE FIX