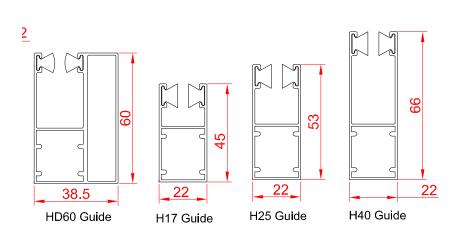

## **GUIDE CHANNELS**

Extruded aluminium guide channels with brush inserts. Width of 53mm, 60mm HD or 66mm. Self-packing and circular surface guides available on request.

Finish: White or Brown as standard. Option to powder coat any RAL / BS colour (surcharge applies).

Manual Cord Belt: A swivel winder coils the belt within a compact box.

Manual Spring & Lock: A counter-balanced spring assembly with a key-lock bottom slat & handles.

Plate sizes shown as a guide only and may vary.