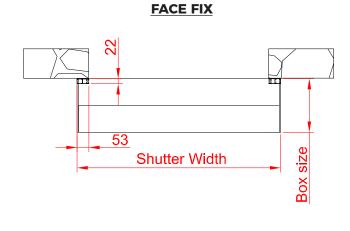

f-packing and circular surface guides available on request.

Finish: White or Brown as standard. Option to powder coat any RAL / BS colour (surcharge applies).

### **OPERATION**

Electric: Somfy tubular motor as standard. Safety brake as appropriate to comply with legislation. Manual override facility & crank handle as required (surcharge applies).

All motors have numerous control option variants such as rocker switch, key switch, remote and group or mobile phone activation.

Manual Cord Belt: A swivel winder coils the belt within a compact box.

Manual Spring & Lock: A counter-balanced spring assembly with a key-lock bottom slat & handles.

Plate sizes shown as a guide only and may vary.



# **EXTRUDED ALUMINIUM SECURITY SHUTTER :: TECHNICAL DATASHEET**

## FRONT FACE FIXING DETAIL







# SLAT PROFILE GUIDE CHANNELS