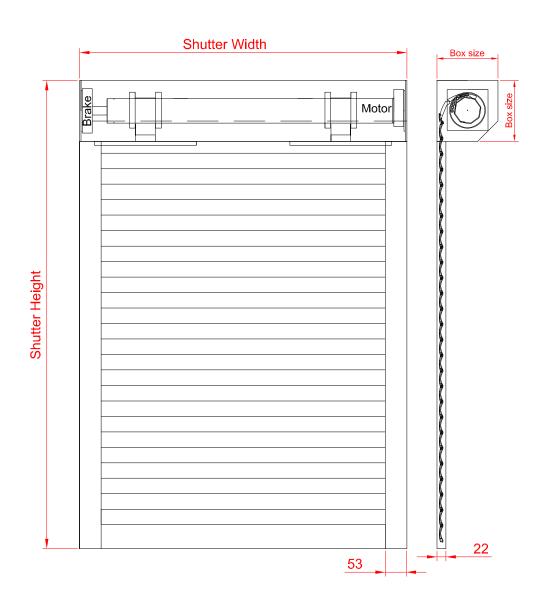

## **EXTRUDED ALUMINIUM SECURITY SHUTTER :: TECHNICAL DATASHEET**

The E37 security shutter provides a medium security solution for domestic and commercial applications spanning openings up to 4m wide and 12m<sup>2</sup>.

### **ENCLOSURE**

Roll-formed aluminium enclosure with pressure-moulded aluminium end plates.

Finish: White or Brown as standard. Option to powder coat any RAL / BS colour (surcharge applies).

| Guide Height (mm) | Plate Size (mm) |
|-------------------|-----------------|
| 1050              | 150             |
| 1535              | 165             |
| 1820              | 180             |
| 2795              | 205             |
| 3550              | 250             |
| 4700              | 300             |

## **GUIDE CHANNELS**

Extruded aluminium guide channels with brush inserts. Width of 53mm, 60mm HD or 66mm. Self-packing and circular surface guides available on request.

Finish: White or Brown as standard. Option to powder coat any RAL / BS colour (surcharge applies).