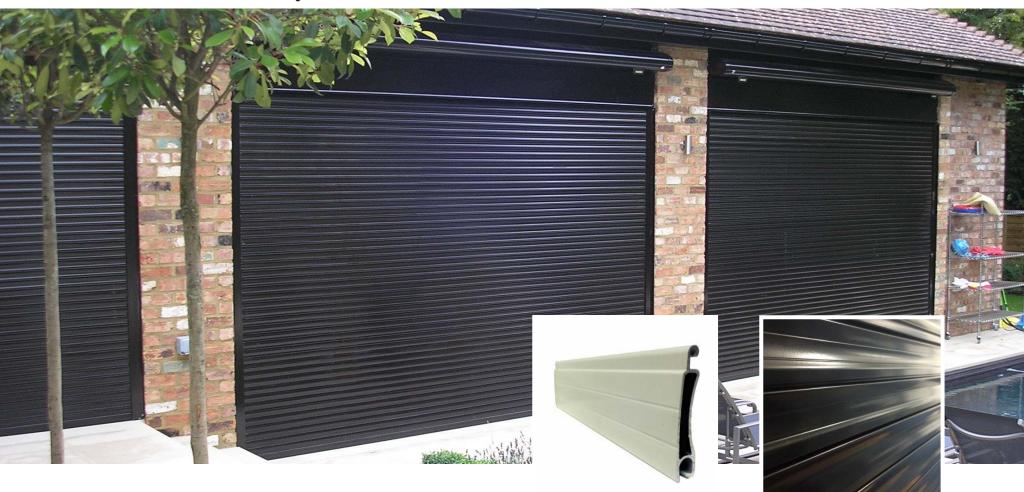

Each 37mm slat is made from double-skinned extruded aluminium and the solid profiles on the E37 can be used in conjunction with the punched (V37) or perforated (P37) slats to form a composite security shutter, offering increased airflow and visibility.

### **CURTAIN SLAT**

Double-skinned extruded aluminium slat.

Finish: White, Anthracite & Black as standard. Option to powder coat any RAL / BS colour (surcharge applies).

Visible Face: 37.5mm Weight per m²: 7.5kg Maximum Width: 4000mm Maximum Area: 25m²

## **GUIDE CHANNELS**

Extruded aluminium guide channels with brush inserts. Width of 53mm, 60mm HD or 66mm. Self-packing and circular surface guides available on request.

Finish: White or Brown as standard. Option to powder coat any RAL / BS colour (surcharge applies).