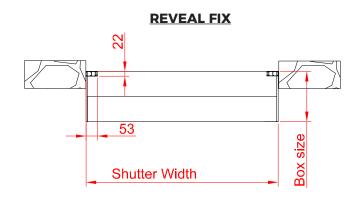

## **GUIDE CHANNELS**

Extruded aluminium guide channels with brush inserts. Width of 53mm, 60mm HD or 66mm. Self-packing and circular surface guides available on request.

Finish: White or Brown as standard. Option to powder coat any RAL / BS colour (surcharge applies).