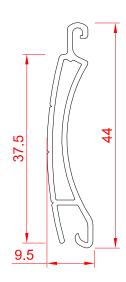

# **BOTTOM SLAT**Extruded alum

Extruded aluminium bottom slat with rubber weather seal.

### **CURTAIN SLAT**

Double-skinned extruded aluminium slat.

Finish: White, Anthracite & Black as standard. Option to powder coat any RAL / BS colour (surcharge applies).

Visible Face: 37.5mm Weight per m²: 7.5kg Maximum Width: 4000mm Maximum Area: 25m²