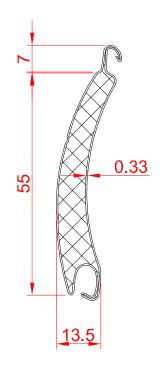

## **CURTAIN SLAT**

Aluminium double skinned polyester powder coated slat with polyurethane foam insulating core. Circular box available (surcharge applies).

Finish: White, Grey, Silver, Ivory, Cream White, Beige, Anthracite, Velvet Brown, Brown, Black, Chartwell Green, Moss Green, Fir Green, Blue, Red, Painted Irish Oak, Painted Golden Oak, Painted Rosewood, Painted Walnut as standard.

Visible Face: 55mm
Weight per m²: 5kg
Maximum Width: 3000mm
Maximum Area: 9m²
Slat U-Value: 2.9W/m² K