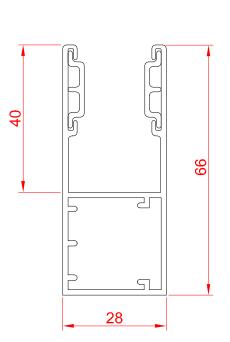

## **GUIDE CHANNELS**

Extruded aluminium guide channels with brush inserts. Width of 65mm.

Finish: To match curtain, White or Brown as standard. Brown for wood effect curtains. Option to powder coat any RAL / BS colour (surcharge applies).

## FRONT FACE FIXING DETAIL

**REVEAL FIX** 

SLAT PROFILE GUIDE CHANNELS