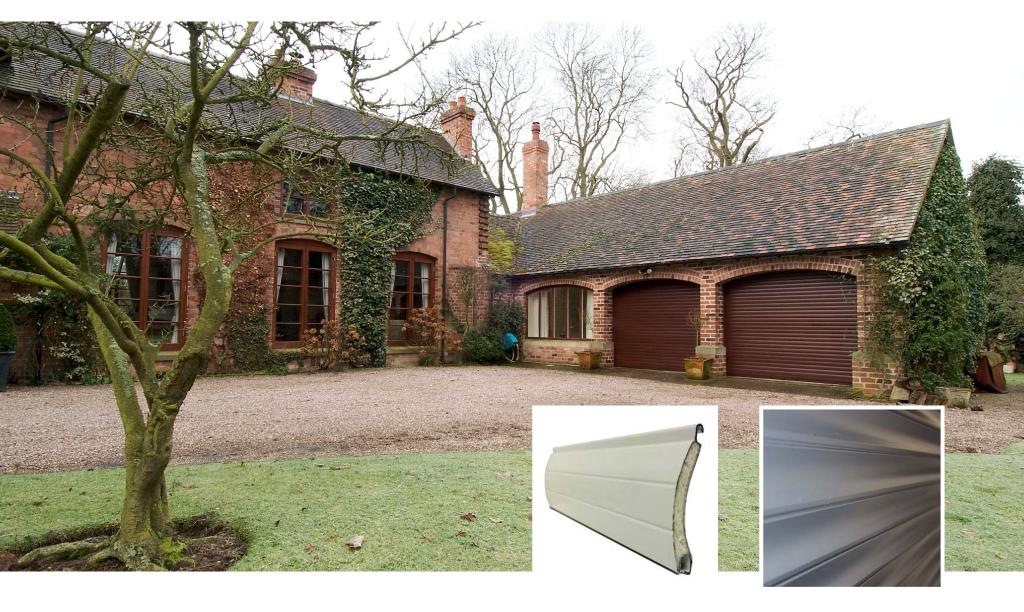

## **COMPACT GARAGE DOOR**

The Secureroll Compact roller garage door has been developed as a solution for spaces with low headroom. Suitable for garage openings up to 3m wide and 9m<sup>2</sup>, the narrow 55mm insulated slats roll into a neat 205mm (8 inch) enclosure.

## **CURTAIN SLAT**

Aluminium double skinned polyester powder coated slat with polyurethane foam insulating core. Circular box available (surcharge applies).

Finish: White, Grey, Silver, Ivory, Cream White, Beige, Anthracite, Velvet Brown, Brown, Black, Chartwell Green, Moss Green, Fir Green, Blue, Red, Painted Irish Oak, Painted Golden Oak, Painted Rosewood, Painted Walnut as standard.

## **ENCLOSURE**

Roll-formed aluminium box with pressure-moulded aluminium alloy end plates.

Finish: To match curtain, White or Brown as standard. Brown for wood effect curtains. Option to powder coat any RAL / BS colour (surcharge applies).

## **BOTTOM SLAT**

Extruded aluminium bottom slat with rubber weather seal.

## **GUIDE CHANNELS**

Extruded aluminium guide channels with brush inserts. Width of 65mm.

Finish: To match curtain, White or Brown as standard. Brown for wood effect curtains. Option to powder coat any RAL / BS colour (surcharge applies).