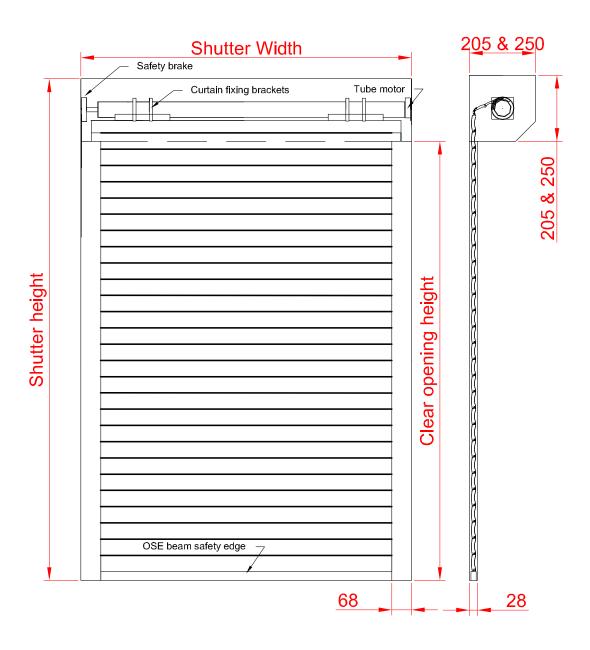

## **COMPACT GARAGE DOOR**

The Secureroll Compact roller garage door has been developed as a solution for spaces with low headroom. Suitable for garage openings up to 3m wide and 9m<sup>2</sup>, the narrow 55mm insulated slats roll into a neat 205mm (8 inch) enclosure.

Visible Face: 55mm
Weight per m²: 5kg
Maximum Width: 3000mm
Maximum Area: 9m²
Slat U-Value: 2.9W/m² K

## **ENCLOSURE**

Roll-formed aluminium box with pressure-moulded aluminium alloy end plates.

Finish: To match curtain, White or Brown as standard. Brown for wood effect curtains. Option to powder coat any RAL / BS colour (surcharge applies).

## **OPERATIONS**

- Somfy, JCM or Teleco remote control panel with wired or wireless safety sensor, courtesy light, 2 key fobs and alarm. Optional mobile phone activation.
- Somfy or NRG Econom motor with manual override facility & crank handle.
- Safety brake to comply with legislation.