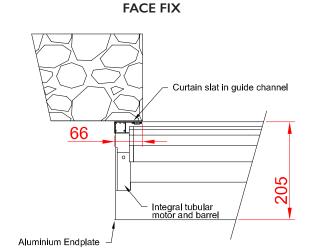

## FRONT FACE FIXING DETAIL

**REVEAL FIX** 

SLAT PROFILE GUIDE CHANNELS

## **GUIDE CHANNELS**

Extruded aluminium guide channels with brush inserts. Width of 65mm.

Finish: To match curtain, White or Brown as standard. Brown for wood effect curtains. Option to powder coat any RAL / BS colour (surcharge applies).

## **ENCLOSURE**

Roll-formed aluminium box with pressure-moulded aluminium alloy end plates.

Finish: To match curtain, White or Brown as standard. Brown for wood effect curtains. Option to powder coat any RAL / BS colour (surcharge applies).