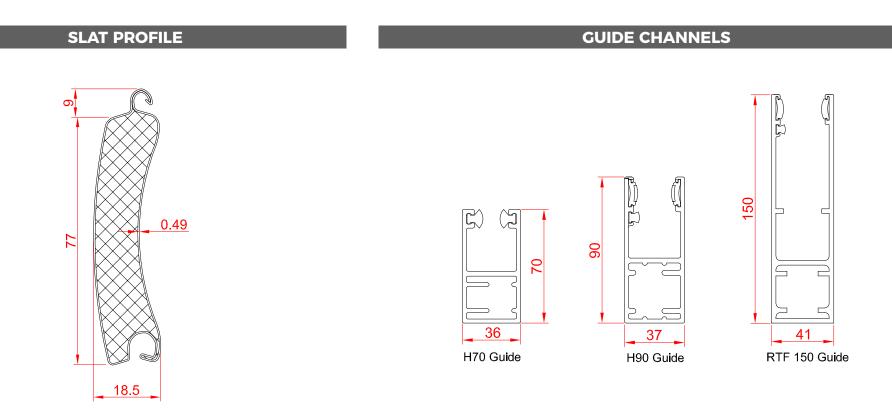

### **CURTAIN SLAT**

77mm double-skinned aluminium slat with polyurethane foam insulating core.

Finish: White, Grey, Silver, Ivory, Cream White, Beige, Graphite, Anthracite, Velvet Brown, Brown, Black, Chartwell Green, Moss Green, Fir Green, Duck Egg Blue, Blue, Red, Painted Irish Oak, Painted Golden Oak or Painted Rosewood, Painted Walnut as standard. Special RAL powder coating and wood laminate effects (Irish Oak, Golden Oak, Rosewood & Mahogany) available on request (surcharges apply).

Visible Face: 77mm Weight per m<sup>2</sup>: 5kg Maximum Width: 5500mm Maximum Area: 16m<sup>2</sup> Slat U-Value: 1.5 W/m<sup>2</sup>K

### **BOTTOM SLAT**

Extruded aluminium bottom slat with rubber weather seal.

### **GUIDE CHANNELS**

Extruded aluminium guide channels with brush inserts. Widths of 70mm, 90mm or 150mm available.

Finish: To match curtain, White or Brown as standard. Brown for wood effect curtains. Option to powder coat any RAL / BS colour (surcharge applies).