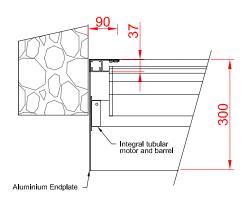

Shutter Width

Curtain fixing brackets

Safety brake

OSE beam safety edge

Shutter height

**REVEAL FIX** 

37

Manufactured by Aluroll Unit 12 Artillery Business Park, Garrison Avenue, Park Hall, Oswestry, Shropshire, SY11 4AD :: Tel: 0800 977 8975 :: www.aluroll.co.uk