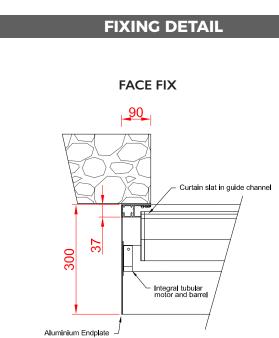

Shutter Width

Curtain fixing brackets

Safety brake

OSE beam safety edge

Shutter height

**REVEAL FIX** 

37

Manufactured by Aluroll Unit 12 Artillery Business Park, Garrison Avenue, Park Hall, Oswestry, Shropshire, SY11 4AD :: Tel: 0800 977 8975 :: www.aluroll.co.uk