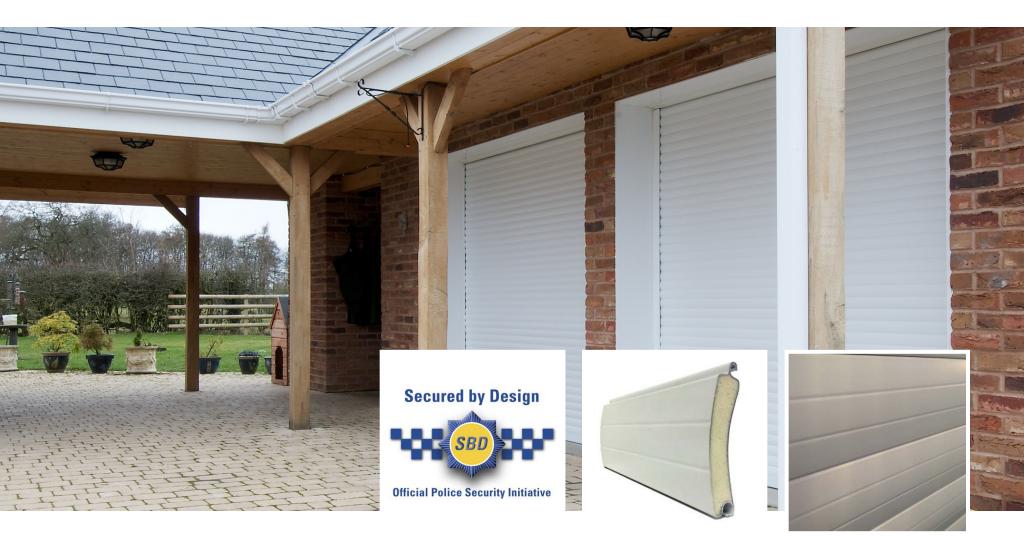

# CLASSIC GARAGE DOOR

**INSULATED ROLLER GARAGE DOOR :: TECHNICAL DATASHEET** 

The Secureroll Classic roller garage door is 'Secured by Design' as standard, tested and approved to Certisecure STS202 BR1 and is ideal for openings up to 5.5m wide and 16m2. Each 77mm slat is made from double skinned aluminium with a polyurethane insulated core, reducing heat loss from the garage, as well as providing an excellent security solution.

### **APPLICATIONS**

Roller garage door suitable for domestic garages and light commercial use. Made to order with remote control operation and "Secured by Design" certification as standard.

### **CURTAIN SLAT**

77mm double-skinned aluminium slat with polyurethane foam insulating core.

Finish: White, Grey, Silver, Ivory, Cream White, Beige, Graphite, Anthracite, Velvet Brown, Brown, Black, Chartwell Green, Moss Green, Fir Green, Duck Egg Blue, Blue, Red, Painted Irish Oak, Painted Golden Oak or Painted Rosewood, Painted Walnut as standard. Special RAL powder coating and wood laminate effects (Irish Oak, Golden Oak, Rosewood & Mahogany) available on request (surcharges apply).

Visible Face: 77mm Weight per m<sup>2</sup>: 5kg Maximum Width: 5500mm Maximum Area: 16m<sup>2</sup> Slat U-Value: 1.5 W/m<sup>2</sup>K

#### **ENCLOSURE**

Roll-formed aluminium box with pressure-moulded aluminium alloy end plates.

Finish: To match curtain, White or Brown as standard. Brown for wood effect curtains. Option to powder coat any RAL / BS colour (surcharge applies).

### **GUIDE CHANNELS**

Extruded aluminium guide channels with brush inserts. Widths of 70mm, 90mm or 150mm available.

Finish: To match curtain, White or Brown as standard. Brown for wood effect curtains. Option to powder coat any RAL / BS colour (surcharge applies).